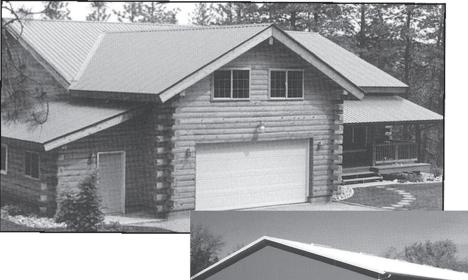

Classic Rib®

Exposed fastened, low profile panel

• 36" panel coverage on 9" center

Available in 40 yr., and 45 year warranty

• Gauges: 29 ga., 26ga., & 24 ga. available

Applies over open framing or solid substrate

Siliconized Modified Polyester-Paint system

"LET US QUOTE YOUR POLE BARN, GARAGE, OR STEEL ROOF"

Sethco Lumber offers *Metal* Sales, the premier metal roofing and siding for post frame, agricultural, residential, and commercial applications.

Its tough steel construction and galvanized protective coating make it an economical, yet durable and versatile solution for most any application.

Time Tested Light Gauge Metal Panels

SETHCO Lumber Co.

"ALWAYS OPEN *TO THE PUBLIC!"* **"B**vilding on Strong Foundations."