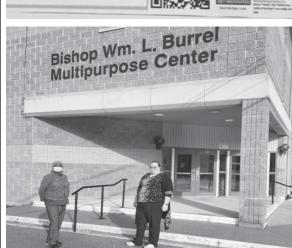

## !!!!!!! NO COST COVID TESTING !!!!!!

**Christ temple Apostolic Church** 412 East Sherman Blvd. Muskegon, MI 49444

In the Bishop Burrel multipurpose center

> Monday 10a to 4p Tuesday 10a to 5p Thursday 12p to 7p

**NO WAITING NO APPOINTMENTS** NO COST

Offering both rapid (results in 30 minutes) or PCRs We have take home tests available at no cost