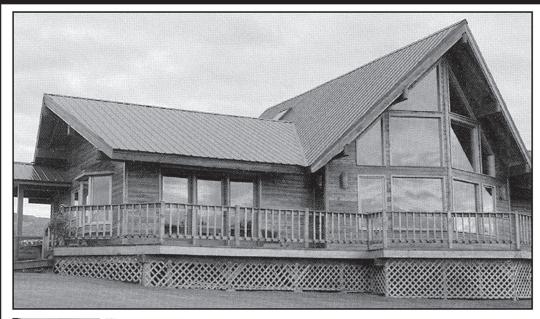

Classic Rib®

Exposed fastened, low profile panel

• 36" panel coverage on 9" center

Available in 40 yr., and 45 year warranty

• Gauges: 29 ga., 26ga., & 24 ga. available

Applies over open framing or solid substrate

Siliconized Modified Polyester-Paint system

"LET US QUOTE YOUR POLE BARN, GARAGE, OR STEEL ROOF"

Sethco Lumber offers *Metal* Sales, the premier metal roofing and siding for post frame, agricultural, residential, and commercial applications.

Its tough steel construction and galvanized protective coating make it an economical, yet durable and versatile solution for most any application.

Time Tested Light Gauge Metal Panels

SETHCO Lumber Co.

"ALWAYS OPEN *TO THE PUBLIC!"* **"B**vilding on Strong Foundations."